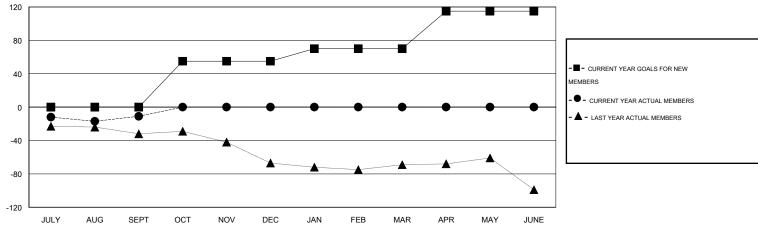

## GOALS AND ACTUAL NEW CLUBS CUMULATIVE

| DROPPED CLUBS: 1  DROPPED MEMBERS |    | 21 CLUBS OF 58 ADDED 1 OR MORE NEW MEMBERS | GENDER DISTRIBU<br>MALE<br>FEMALE | ITION<br>1,098 (68.41%)<br>507 (31.59%) |     |
|-----------------------------------|----|--------------------------------------------|-----------------------------------|-----------------------------------------|-----|
| DECEASED                          | 7  | CLICK HERE FOR HEALTH                      | FAMILY UNIT MEMBERS               |                                         | 502 |
| CLUB CANCELLED                    | 0  | ASSESSMENT DATA                            |                                   |                                         |     |
| OTHER                             | 43 |                                            | HEAD OF HOUSEHOLD                 | 245                                     |     |
| TOTAL                             | 50 |                                            | NON-HEAD OF HOUSEHOL              | 257                                     |     |