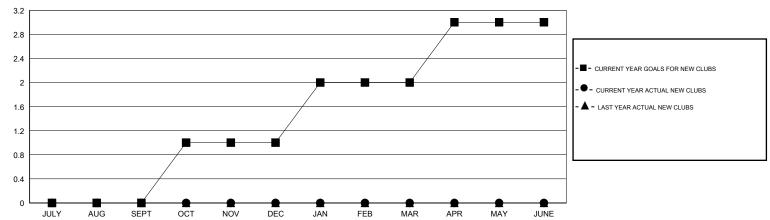

## GOALS AND ACTUAL NEW CLUBS CUMULATIVE

| DROPPED CLUBS: 1  DROPPED MEMBERS |    | 21 CLUBS OF 58 ADDED 1 OR MORE NEW MEMBERS | GENDER DISTRIBU<br>MALE<br>FEMALE | ITION<br>1,098 (68.41%)<br>507 (31.59%) |     |
|-----------------------------------|----|--------------------------------------------|-----------------------------------|-----------------------------------------|-----|
| DECEASED                          | 7  | CLICK HERE FOR HEALTH                      | FAMILY UNIT MEMBERS               |                                         | 502 |
| CLUB CANCELLED                    | 0  | ASSESSMENT DATA                            |                                   |                                         |     |
| OTHER                             | 43 |                                            | HEAD OF HOUSEHOLD                 | 245                                     |     |
| TOTAL                             | 50 |                                            | NON-HEAD OF HOUSEHOL              | 257                                     |     |